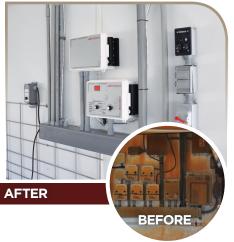

From "end of turn" maintenance and repairs to a complete remodel or retrofit, our experts are ready to help. New Modern Concepts will assess the structure, slats, frame, ceiling, controller systems, feed systems, inlets, gating and chutes and provide you with an estimate and plan to get your barn back to new again. Interested in a new build? Let us help you compare per pig space costs for both a remodel and a new build.

Owners, contractors and caretakers alike benefit from a well-maintained and efficient building. Book your remodel now — our dependable crews work fast to limit your down time between groups.

Let us make your 10, 15 or 20 year facility like new again!