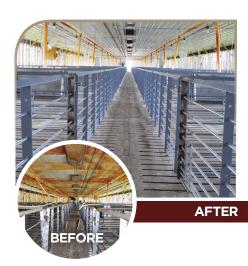

From "end of turn" maintenance and repairs to a complete remodel or retrofit, our experts are ready to help. New Modern Concepts will assess the structure, slats, frame, ceiling, controller systems, feed systems, inlets, gating and chutes and provide you with an estimate and plan to get your barn back to new again. Interested in a new build? Let us help you compare per pig space costs for both a remodel and a new build.

Owners, contractors and caretakers alike benefit from a well-maintained and efficient building. Book your remodel now — our dependable crews work fast to limit your down time between groups.

Let us make your 10, 15 or 20 year facility like new again!