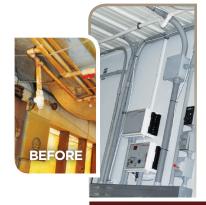

From "end of turn" maintenance and repairs to a complete remodel or retrofit, our experts are ready to help. New Modern Concepts will assess the structure, slats, frame, ceiling, controller systems, feed systems, inlets, gating and chutes and provide you with an estimate and plan to get your barn back to new again. Interested in a new build? Let us help you compare per pig space costs for both a remodel and a new build.

Owners, contractors and caretakers alike benefit from a well-maintained and efficient building. Book your remodel now — our dependable crews work fast to limit your down time between groups.

Let us make your 10, 15 or 20 year facility like new again!